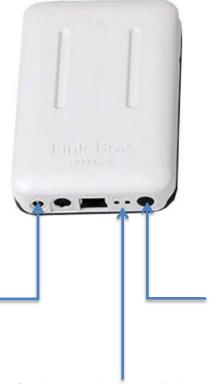

## Laerdal

Power supply cable must remain plugged into unit at **ALL** times. This device does not run off of battery power unless utilizing the mobile power cell.

To turn Link Box **ON**, press and hold power button. Device powers off with SimPad or by unplugging power supply

Dual green indicator lights will be present until linked with manikin and SimPad. At that time a solid blue wireless indicator light will appear. Link Box should now ready for use.